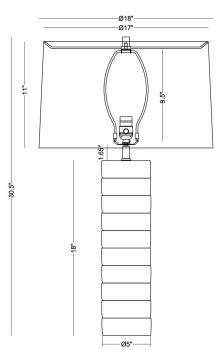

## 4719 Romolo Table Lamp

DESCRIPTION: ceramic, off-white finish

HEIGHT: 30.5"

SHADE: off-white linen; tapered drum;

 $17'' \emptyset(t) \times 18'' \emptyset(b) \times 11'' H$ 

SHADE OPTIONS: off-white cotton, beige linen,

beige cotton, taupe cotton

SOCKET: E26, 3-way, max watt 150W

Each ceramic disc is individually handmade. The resulting tower of discs might not be on a perfect vertical angle, which is intended and part of the look. The socket swivels to easily accommodate variations in the angle of the base.