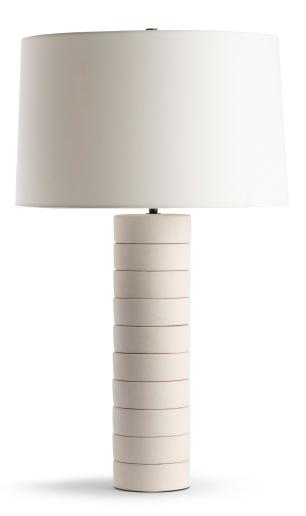

## 4719 Romolo Table Lamp

DESCRIPTION: ceramic, off-white finish

HEIGHT: 30.5"

SHADE: off-white linen; tapered drum;

 $17'' \emptyset(t) \times 18'' \emptyset(b) \times 11'' H$ 

SHADE OPTIONS: off-white cotton, beige linen,

beige cotton, taupe cotton

SOCKET: E26, 3-way, max watt 150W

Each ceramic disc is individually handmade. The resulting tower of discs might not be on a perfect vertical angle, which is intended and part of the look. The socket swivels to easily accommodate variations in the angle of the base.